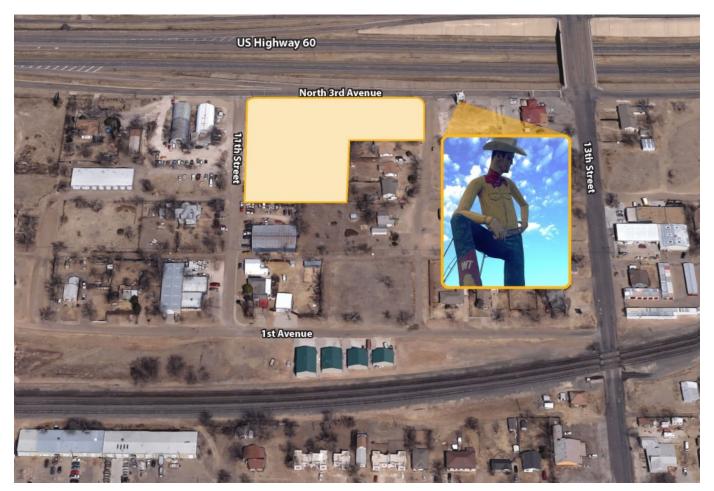

#### **202 NORTH 13TH STREET SITE**

± 2,20 ACRES

# **Property Description**

- Less than 1 Mile from West Texas A&M University
- Across from the historic Tex Randall statue
- Green space zoned for commercial development